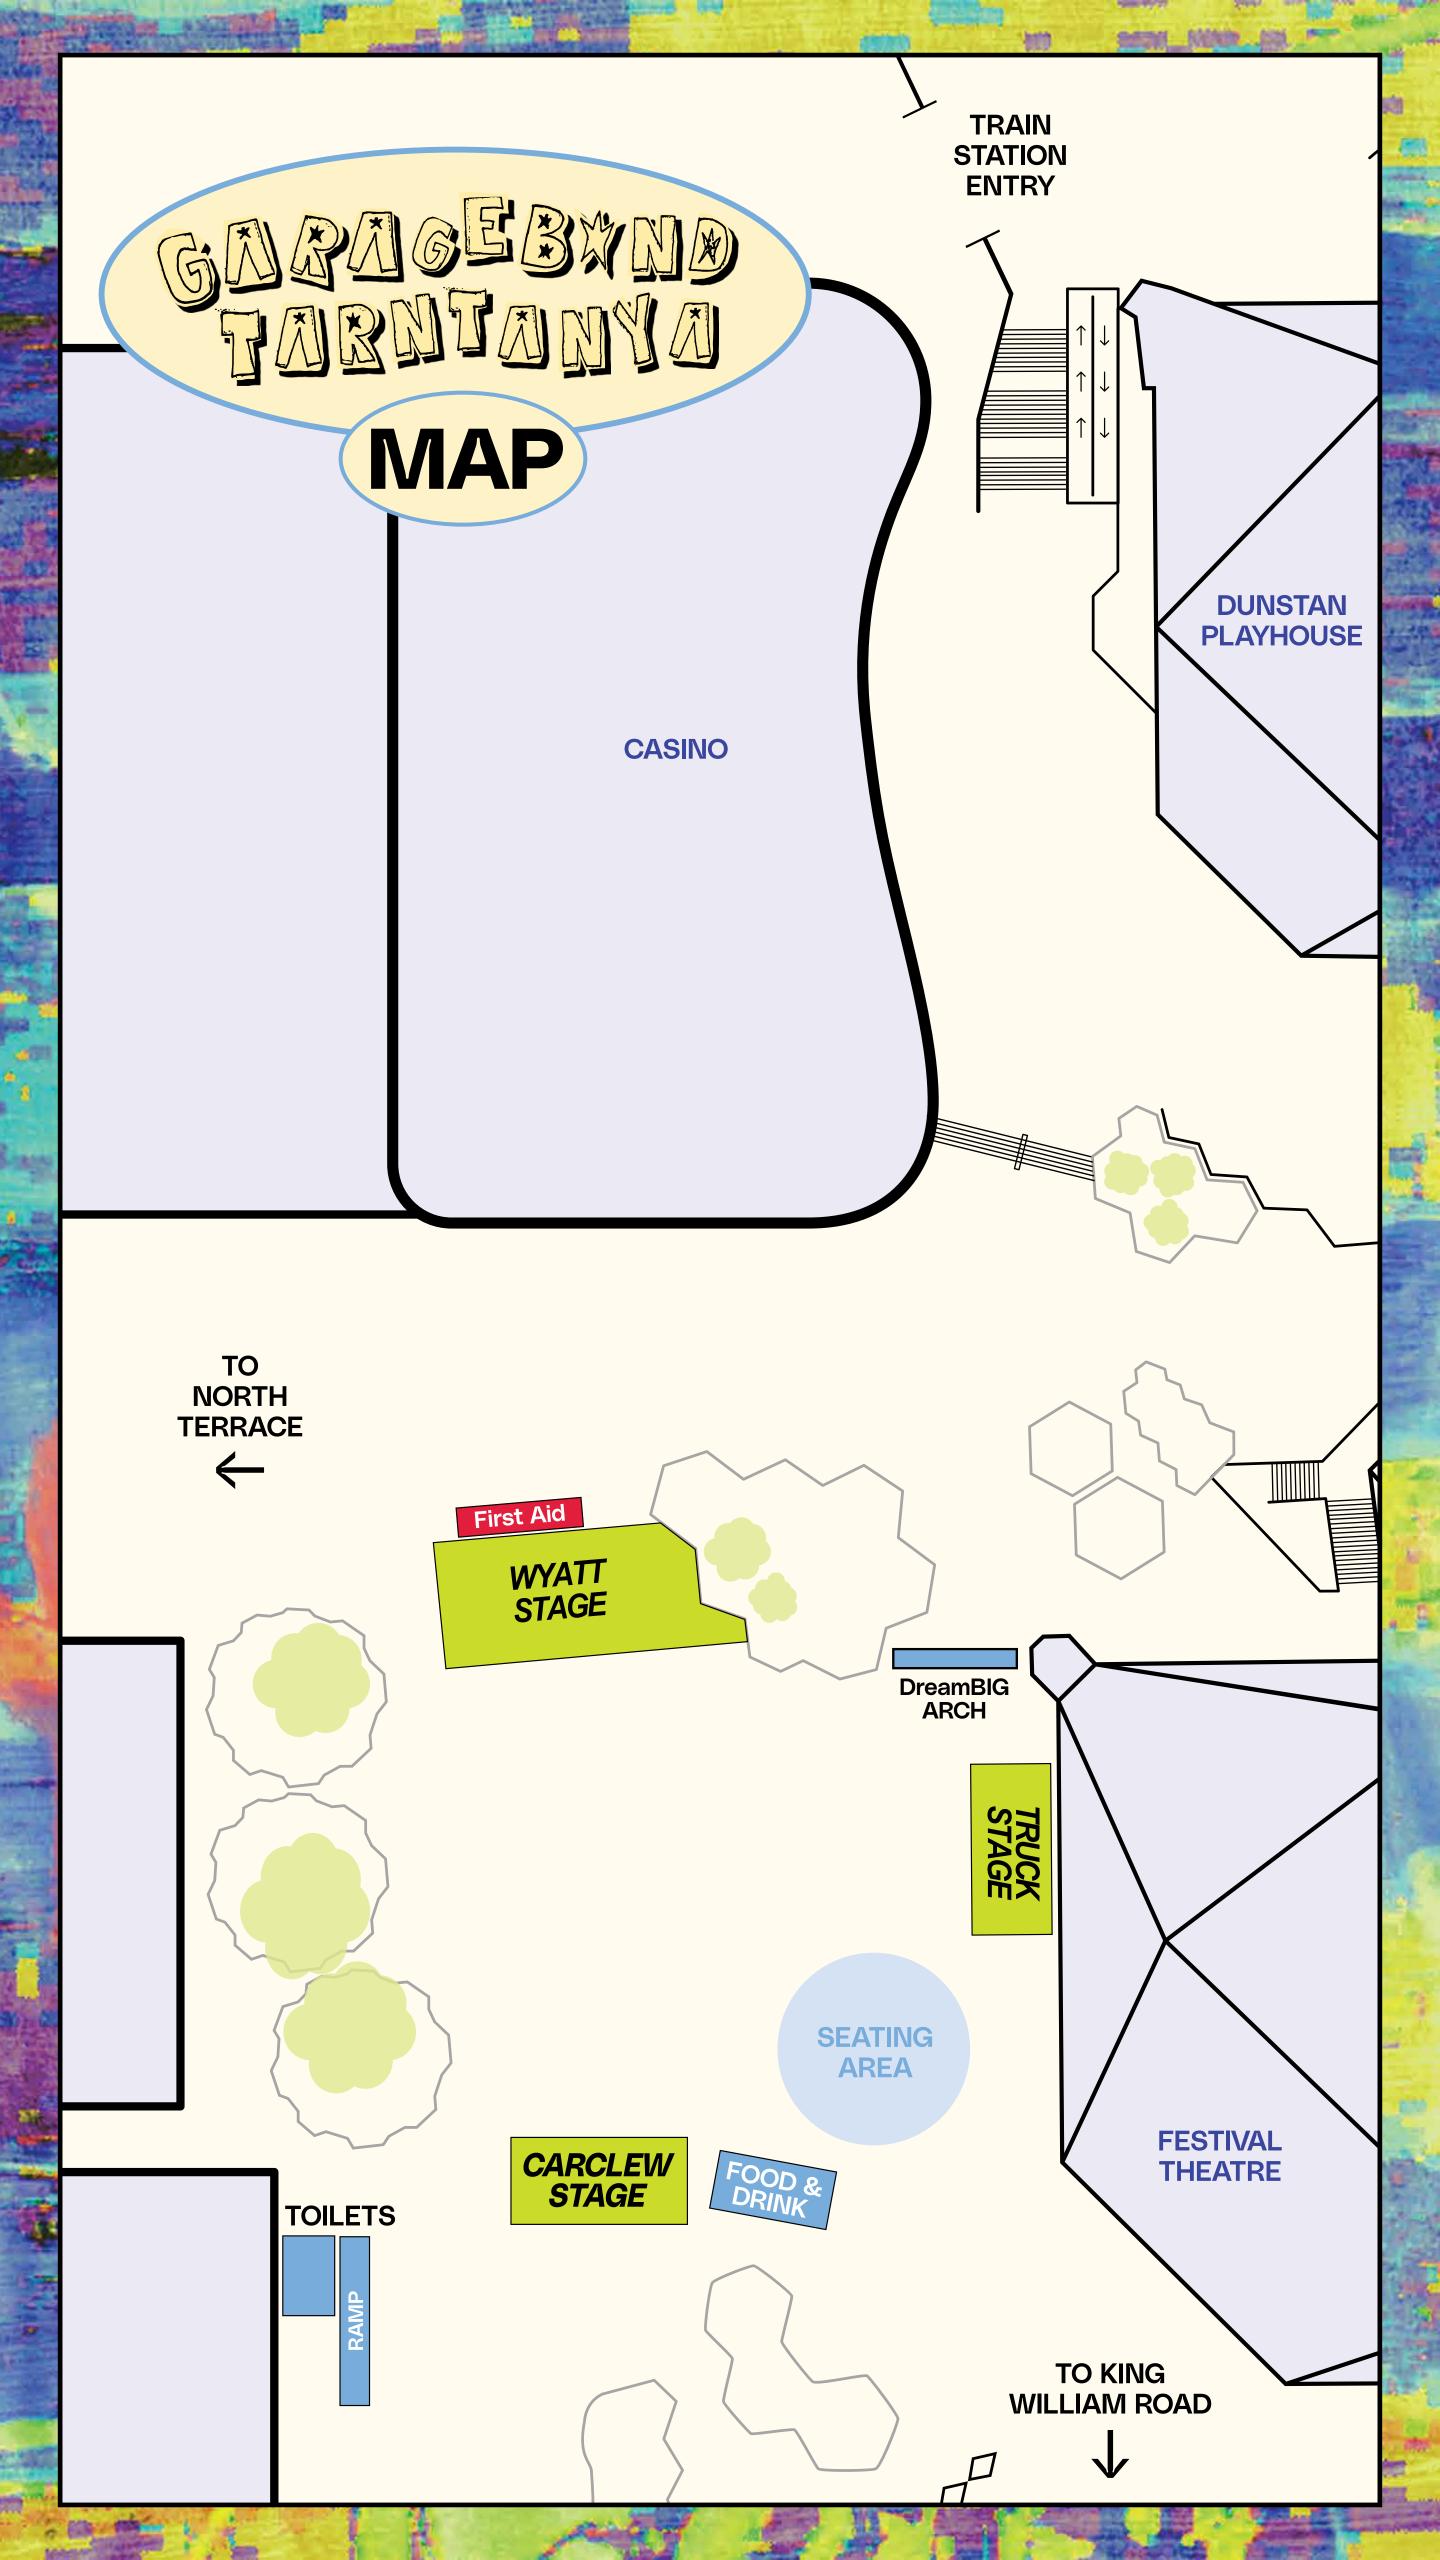

|  |     | Notes Contraction |    |
|--|-----|-------------------|----|
|  | NGE | R W               | NR |
|  | DNT |                   |    |
|  |     |                   |    |

| TIME   | PERFORMANCE        | STAGE*      |
|--------|--------------------|-------------|
| 2.30pm | Welcome to Country | 1           |
| 0 10   |                    | $\mathbf{}$ |

| 2.40pm | Show & Iell | 2 |
|--------|-------------|---|
| 2.50pm | Tacenda     | 3 |
| 3.00pm | Breakouts   | 1 |

| S |
|---|
| S |

| 3.20pm | halo tides           | 3                                   |
|--------|----------------------|-------------------------------------|
| 3.30pm | Lonely Empire        | 1                                   |
| 3.40pm | Enter The Bone Zone  | 2                                   |
| 3.50pm | Ammonite             | 3                                   |
| 4.00pm | Just Thinking        | 1                                   |
| 4.10pm | Take Me Time Machine | 2                                   |
| 4.20pm | Exit Plan            | 3                                   |
| 4.30pm | Pearly Stars         | 1                                   |
| 4.40pm | Fridge Junkies       | 2                                   |
| 4.50pm | Emerauld             | 1                                   |
|        | Stage 1 – TRUCK ST   | AGE                                 |
|        | Stage 2 – WYATT ST   | AND REAL PROPERTY OF TAXABLE PARTY. |